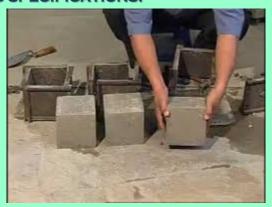

## **DICE MAKERS**

## **DESCRIPTION:**

WE INVITE THE STUDENTS OF CIVIL ENGINEERING TO SHOWCASE YOUR STRENGTH IN CUBE CASTING, QUITE SIMPLE AND INTERESTING FOR A CIVIL ENGINEER ISN'T IT? IN THIS EVENT YOU ARE SUPPOSED TO CAST CONCRETE CUBES AS PER THE FOLLOWING SPECIFICATIONS.

## **RULES:**

- ✓ MAXIMUM OF TWO PARTICIPANTS PER TEAM ARE ALLOWED.
- ✓ SIZE OF CUBE: 150MMX150MMX150MM
- √ GRADE OF CONCRETE: M60
- ✓ EACH TEAM IS EXPECTED TO BRING 3 CUBES.
- ✓ THERMOCOAL SHOULD NOT BE USED IN ANY FORM IN THIS SPECIMEN.
- ✓ MIX DESIGN USED SHOULD BE SUBMITTED IN PRINTED FORMAT WITH ATTESTATION.
- ✓ PARTICIPANTS SHOULD COMPULSORILY BRING ATTESTATION FOR MIXDESIGN AND CUBE CASTING WITH DATE OR ELSE THE TEAM WILL BE DISQUALIFIED.
- √ THE ADMIXTURE USED SHOULD BE ECONOMICAL.
- ✓ RESULTS FOR CUBE CASTING WILL BE AWARDED BASED ON DIMENSION, EFFICIENCY, STRENGTH AND MATERIAL USED.